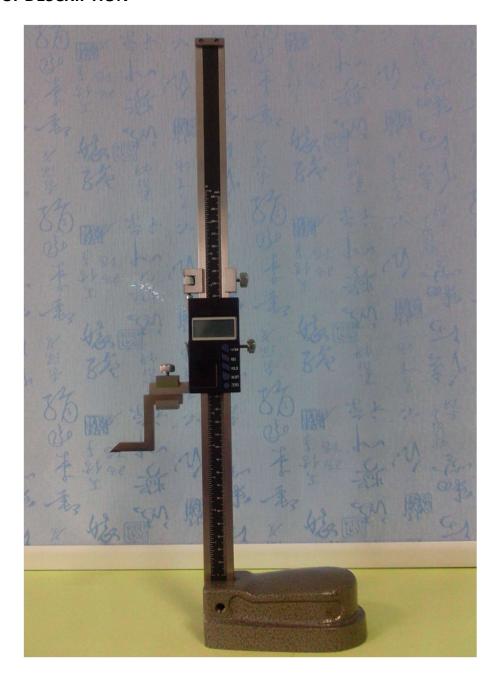

## **HEIGHT RULER**

## PRODUCT DESCRIPTION

- 1. Carbide measuring claws, thick and sturdy feet provide high repeatability
- 2. Automatic power switch
- 3. Clear LCD display
- 4. Interchange of relative measurement and absolute measurement at any position (ABS function)
- 5. Zero reset at any position
- 6. Metric and English conversion
- 7. Data retention
- 8. The fine-tuning frame enables the mobile to achieve micro-feeding, and can easily measure the height of small parts