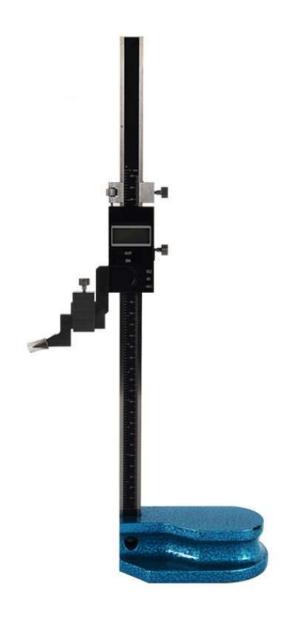

## **HEIGHT RULER**

## PRODUCT DESCRIPTION

- 1. Carbide measuring claws, thick and sturdy feet provide high repeatability
- 2. Automatic power switch
- 3. Clear LCD display
- 4. Interchange of relative measurement and absolute measurement at any position (ABS function)
- 5. Zero reset at any position
- 6. Metric and English conversion
- 7. Data retention
- 8. The fine-tuning frame enables the mobile to achieve micro-feeding, and can easily measure the height of small parts